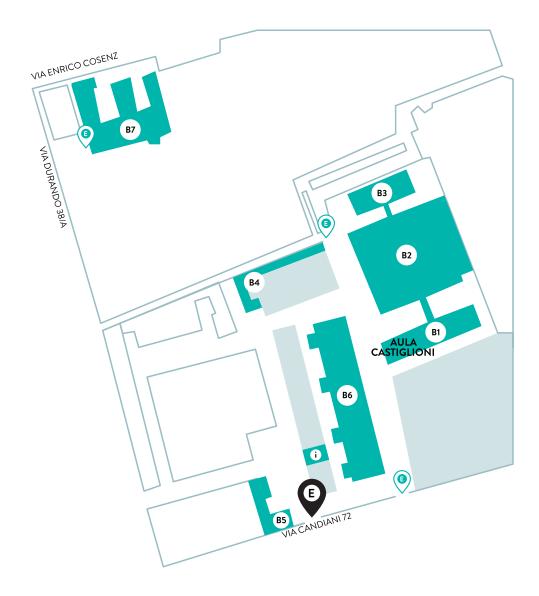

# INSIDE BOVISA CAMPUS

### **LEGEND**

**ENTRANCE** 

LIBRARY (1ST FLOOR) **B**1 SCHOOL OF DESIGN OFFICES (3<sup>RD</sup> FLOOR): Dean, Relé, Dicos, Dida... AULA CASTIGLIONI

(3RD FLOOR)

FIT OFFICE (3<sup>RD</sup> FLOOR)

- **CLASS ROOMS B2**
- **POLIFACTORY B**3
- "LA ROSSA" BAR **B4** LIGHT & COLORS LABS
- **B**5 OFFICES

- **CLASS ROOMS B6 CRASH TEST LAB**
- **CLASS ROOMS B7 DEPARTMENT'S OFFICES**
- COLTIVANDO URBAN GARDEN
- INFOPOINT