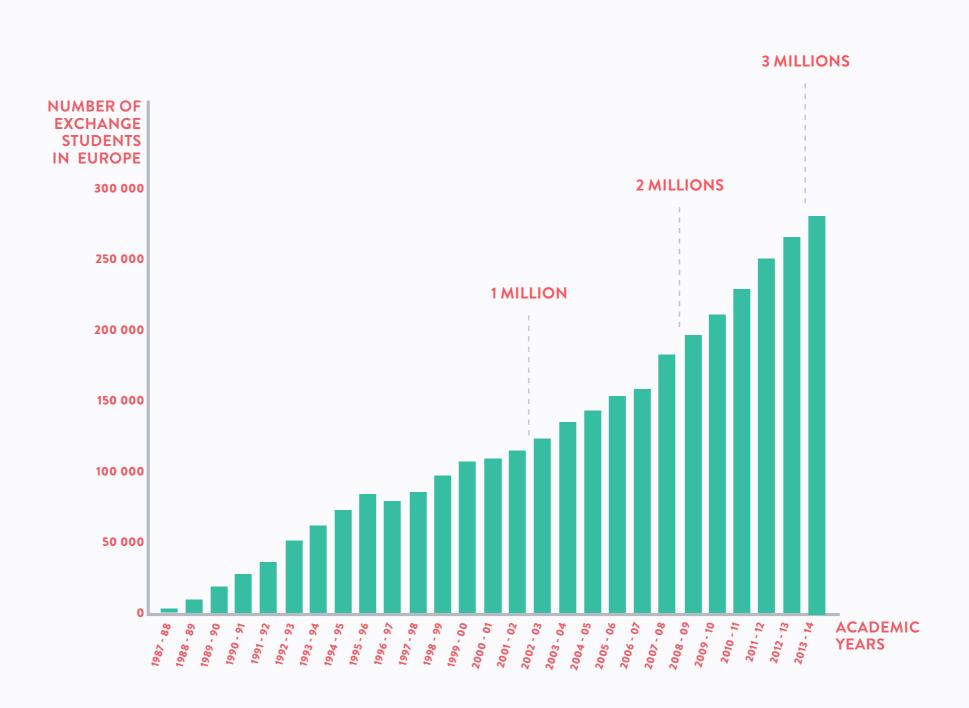

HOOLS

SCHOLARSHIPS GARANTED BY ERASMUS+ PROGRAM SCHOLARSHIPS GARANTED
BY MIUR AND POLITECNICO DI MILANO FOUNDS

#### What is the international mobility program?

**ERASMUS** 

EXCHANGE FROM 3 UP TO 12 MONTHS WITHIN UE AT BSc OR MSc LEVEL

**EXTRA - EU** 

EXCHANGE FROM 3 UP TO 12 MONTHS **OUTSIDE UE** ONLY AT MSc LEVEL

**MEDES** 

**EXCELLENCE PROGRAM** WITH 2 YEARS OF EXCHANGE AT 2nd YEAR BSc AND 1st MSc LEVELS

**PHILA U** 

PHILADELPHIA&POLIMI INTERNATIONAL MASTER IN FASHION DESIGN

DOUBLE DEGREES

PROGRAM TO OBTAIN A **DOUBLE DEGREE** (POLIMI & PARTNER SCHOOL) WAT MSc LEVEL

HTTP://WWW.POLIMI.IT/STUDENTI/ESPERIENZE-ALLESTERO/MOBILITA-PER-STUDIO/DOPPIE-LAUREE/BANDO-E-MODALITA-DI-CANDIDATURA/

#### What is the international mobility program?



#### The success of the erasmus program



#### **Personal achievements**



**IMPROVE** ENGLISH

**LEARN**ANOTHER LANGUAGE



LEARN GET BY ALONE



EXPLORE
THE WORLD FROM
ANOTHER
PERSPECTIVE

#### **Professional achievements**





# STUDY ABROAD ALUMNI FELT THEIR STUDIES ABROAD HELPED THEM BUILD VALUABLE SKILLS FOR THE JOB MARKET



# STUDY ABROAD STUDENTS REPORTED THAT THE EXPERIENCE ALLOWED THEM TO BETTER ADAPT TO DIVERSE WORK ENVIRONMENTS



EMPLOYERS SAID **STUDY ABROAD IS VALUABLE**IN ANY INDIVIDUAL'S CAREER



STATISTICS SHOW THAT AFTER GRADUATION
STUDENTS WITH AN EXPERIENCE ABROAD
FIND JOBS BEFORE AND MORE EASILY
COMPARED TO THEIR COLLEAGUES



## COUNTRIES

#### **Build an international Network**



#### **Europe from West to East**



### Europe



#### **America from North to South**



#### **America**



### Africa,